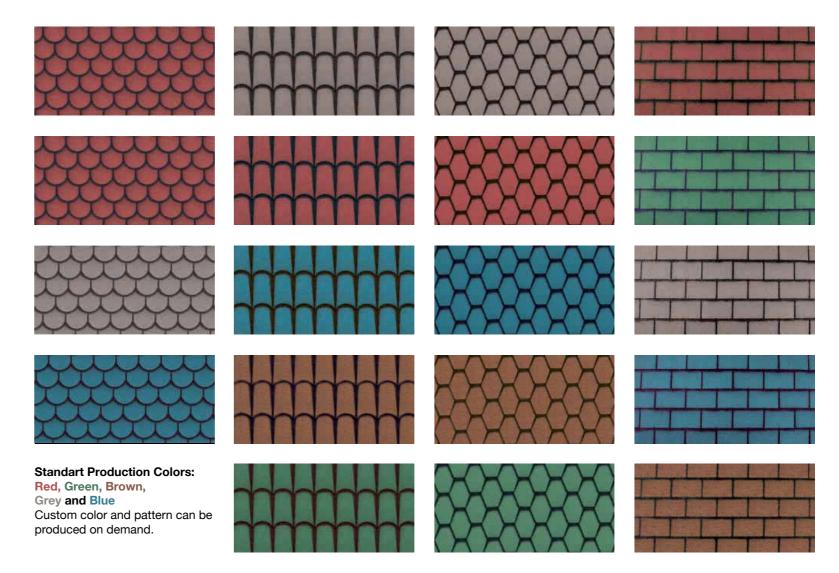

# **QUICK SHINGLE**

Quick Shingle was created to be used in place of any kind of roofing material. It is a granule stone coated bituminous membrane roofing material with surface of painting or formed theme, pattern (tile image, etc.) figure, image, logo and / or print. Quick shingle has been produced as an alternative roofing material for terrace and sloping roofs.

# **ADVANTAGES**

- 1. Economic price and low labor cost
- 2. Easy application, even by end user
- 3. Monolithic pattern and its self adhesive features prevents tearing caused by wind
- 4. Strong and reliable
- 5. Monolithic pattern prevents dust and dirt because of its flat surface in contrast to leaf type shingles.
- 6. Adds value to buildings with changing the view of the building.