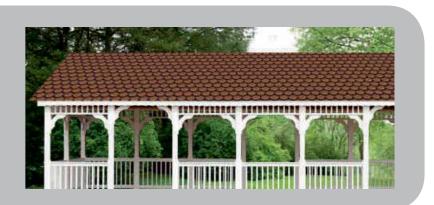

# **QUICK SHINGLE**

Quick Shingle was created to be used in place of any kind of roofing material. It is a granule stone coated bituminous membrane roofing material with surface of painting or formed theme, pattern (tile image, etc.) figure, image, logo and / or print. Quick shingle has been produced as an alternative roofing material for terrace and sloping roofs.

### Four season

It can be applied at any sloping roof and in any season.