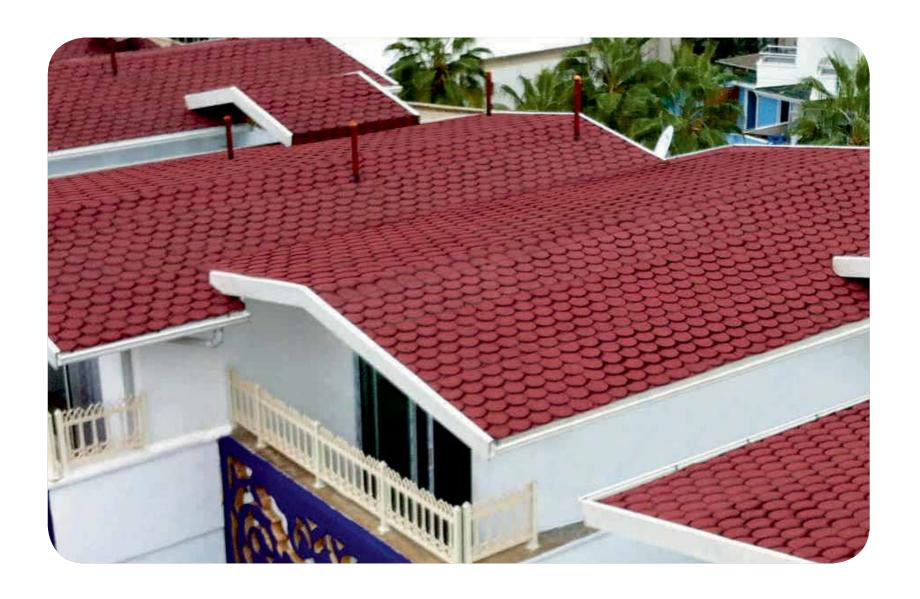

# **QUICK SHINGLE**

Quick Shingle was created to be used in place of any kind of roofing material. It is a granule stone coated bituminous membrane roofing material with surface of painting or formed theme, pattern (tile image, etc.) figure, image, logo and / or print. Quick shingle has been produced as an alternative roofing material for terrace and sloping roofs.