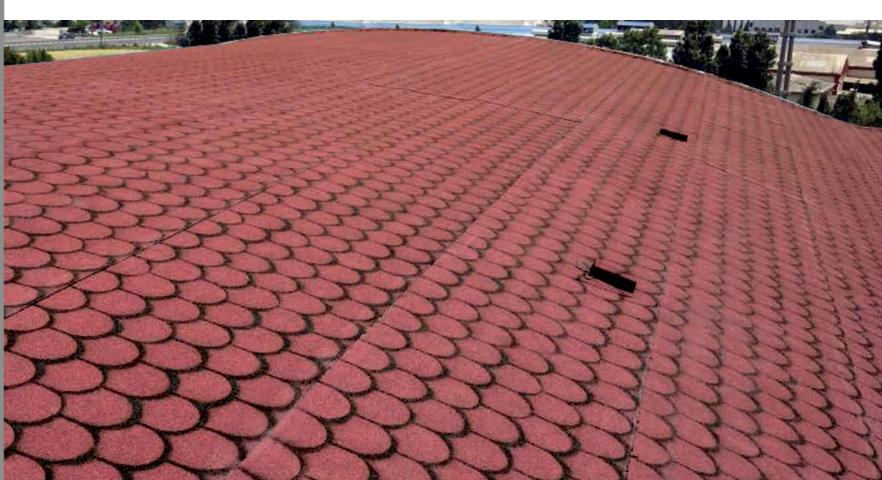

# **QUICK SHINGLE**

Quick Shingle was created to be used in place of any kind of roofing material. It is a granule stone coated bituminous membrane roofing material with surface of painting or formed theme, pattern (tile image, etc.) figure, image, logo and / or print. Quick shingle has been produced as an alternative roofing material for terrace and sloping roofs.