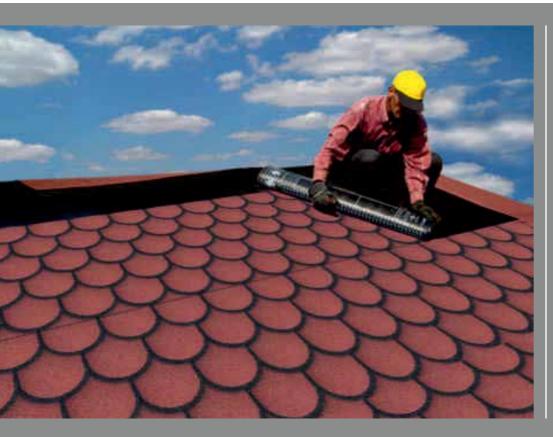

# **QUICK SHINGLE**

Quick Shingle was created to be used in place of any kind of roofing material. It is a granule stone coated bituminous membrane roofing material with surface of painting or formed theme, pattern (tile image, etc.) figure, image, logo and / or print. Quick shingle has been produced as an alternative roofing material for terrace and sloping roofs.

### Four season

It can be applied at any sloping roof and in any season.